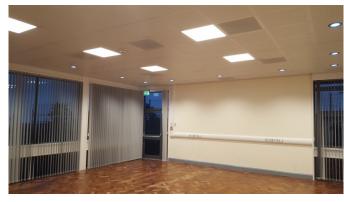

The mechanical services provided included air conditioning, ventilation, hot and cold water, sanitaryware and drainage systems.

The electrical installation comprised of lighting, complete new mains distribution and small power, fire alarm, CCTV and intruder alarm systems.