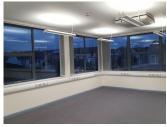

The mechanical services provided included air conditioning, ventilation, hot and cold water, sanitaryware and drainage systems.

The electrical installation comprised of lighting, complete new mains distribution and small power, fire alarm, CCTV and intruder alarm systems.