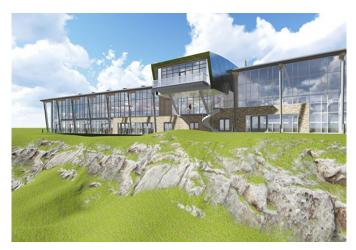

## **SOUTH WEST LAUNCHPAD WIN**

Our South West Projects Team has secured the latest project at Falmouth University's Penryn Campus: the Launchpad and link buildings.

The project comprise the design and construction of a research and development educational facility for Falmouth University. The development is comprised of two buildings; the Link and the Launchpad. The units are an extension of the existing AIR Building and the units are connected.

Working with main contractor EBC, construction will commence this month with completion due in August 2018. BDP is architect, landscape architect, civil and structural engineer, acoustic engineer and principal designer. We are working with Method Consulting who provided mechanical and electrical engineering and BREEAM consultancy.