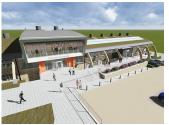

## **SOUTH WEST LAUNCHPAD WIN**

Our South West Projects Team has secured the latest project at Falmouth University's Penryn Campus: the Launchpad and link buildings.

The project comprise the design and construction of a research and development educational facility for Falmouth University. The development is comprised of two buildings; the Link and the Launchpad. The units are an extension of the existing AIR Building and the units are connected.

Working with main contractor EBC, construction will commence this month with completion due in August 2018. BDP is architect, landscape architect, civil and structural engineer, acoustic engineer and principal designer. We are working with Method Consulting who provided mechanical and electrical engineering and BREEAM consultancy.