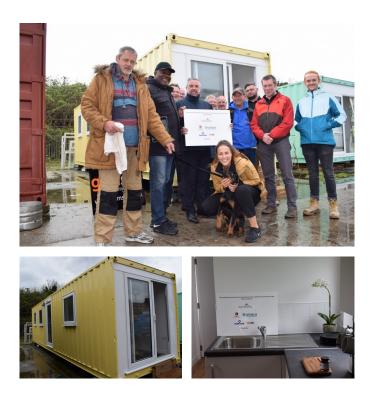

## **HELPING BRISTOL'S HOMELESS**

Dodd Group, working with Galliford Try Construction, has been helping out with a fantastic project in Bristol called Help Bristol's Homeless. The scheme converts old site containers into warm, comfortable accommodation to help people have a secure base from which they can start to rebuild their lives. Having a fixed address is a fundamental requirement when seeking full time employment. We would like to thank everybody that has helped out with this innovative upcycling scheme which is so invaluable to the people that it helps, particularly our local supply chain BSS/ PTS and Edmundson Electrical.