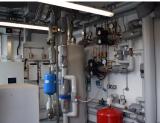

It comprised the installation of the MEP services to a new three storey office including:

- Air Conditioning throughout
- Heating to ancillary areas
- Ventilation
- Toilet Extract Ventilation
- Core Heating
- Domestic Hot & Cold Water Services
- Mains Distribution
- LV Installation
- Lighting
- External Lighting
- Data Installation
- Fire Alarm