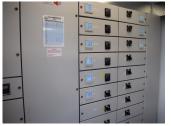

It comprised the installation of the MEP services to a new three storey office including:

- Air Conditioning throughout
- Heating to ancillary areas
- Ventilation
- Toilet Extract Ventilation
- Core Heating
- Domestic Hot & Cold Water Services
- Mains Distribution
- LV Installation
- Lighting
- External Lighting
- Data Installation
- Fire Alarm