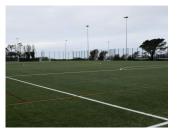

£1.24m

**CONTRACTOR:** 

**BAM Construction** 

**CONSULTANT:** 

Hydrock - Plymouth

Dodd Group securred the MEP installations with BAM Construction for Tretherras School in Newquay, Cornwall.

The project involved the construction of a new school classroom block and new school reception, hall, dance studios, kitchen and canteen facilities. Also the provision and installation of the Muga Pitch Lighting.

Fire Alarm

Access Control Installation

Photo Voltaic Installation

Muga Pitch Lighting