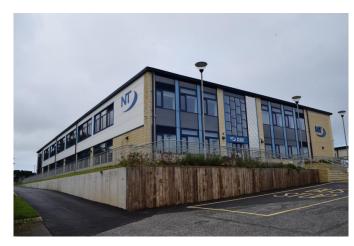

## TRETHERRAS SCHOOL

**PROJECT NAME:** 

Tretherras School

**CLIENT:** 

DFE

LOCATION:

Newquay

**M&E ORDER VALUE:** 

£1.24m

**CONTRACTOR:** 

**BAM Construction** 

**CONSULTANT:** 

Hydrock - Plymouth

Dodd Group securred the MEP installations with BAM Construction for Tretherras School in Newquay, Cornwall.

The project involved the construction of a new school classroom block and new school reception, hall, dance studios, kitchen and canteen facilities. Also the provision and installation of the Muga Pitch Lighting.