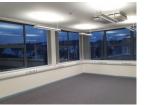

The mechanical services provided included air conditioning, ventilation, hot and cold water, sanitaryware and drainage systems.

The electrical installation comprised of lighting, complete new mains distribution and small power, fire alarm, CCTV and intruder alarm systems.