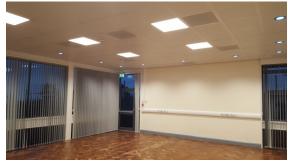

The mechanical services provided included air conditioning, ventilation, hot and cold water, sanitaryware and drainage systems.

The electrical installation comprised of lighting, complete new mains distribution and small power, fire alarm, CCTV and intruder alarm systems.