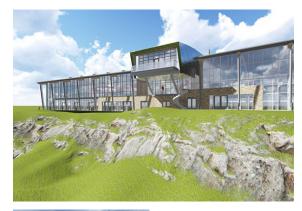

## **SOUTH WEST LAUNCHPAD WIN**

Our South West Projects Team has secured the latest project at Falmouth University's Penryn Campus: the Launchpad and link buildings.

The project comprise the design and construction of a research and development educational facility for Falmouth University. The development is comprised of two buildings; the Link and the Launchpad. The units are an extension of the existing AIR Building and the units are connected.

Working with main contractor EBC, construction will commence this month with completion due in August 2018. BDP is architect, landscape architect, civil and structural engineer, acoustic engineer and principal designer. We are working with Method Consulting who provided mechanical and electrical engineering and BREEAM consultancy.