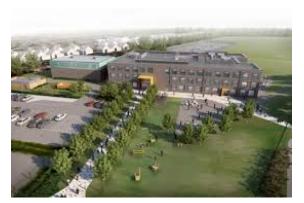

## **PSBP2 MIDLANDS**

**PROJECT NAME:** PSBP2 Midlands

LOCATION: Various

M&E ORDER VALUE: £35.5m

**CONTRACTOR:** Carillion Working with Carillion, Dodd Group is delivering MEP installations to 8 new build schools:

•Alfreton Grange Arts College, Derbyshire •ARK Kings Academy, Birmingham

•Greenwood Academy, Birmingham

Plantsbrook School, Birmingham

• President Kennedy School, Coventry

The Phoenix Collegiate, Sandwell

• The Queen Elizabeth Academy, Warwickshire

•Top Valley Academy, Nottingham

The new schools will be constructed consecutively over a two-year period to the highest standards of sustainability and provide excellent facilities to support teaching and learning in addition to providing excellent new facilities for the local community.