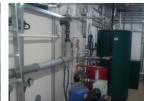

The mechanical installation consisted of domestic services, drainage, heating, ventilation, Building Management System (BMS) & Plant Room. The Plant Room housed a water bulk storage tank, 2No. x gas fired boilers, 1No. x gas fired combined heat & power unit (CHP), pumps, plate heat exchanger (PHE) & BMS panel.