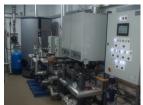

The mechanical installation consisted of domestic services, drainage, heating, ventilation, Building Management System (BMS) & Plant Room. The Plant Room housed a water bulk storage tank, 2No. x gas fired boilers, 1No. x gas fired combined heat & power unit (CHP), pumps, plate heat exchanger (PHE) & BMS panel.