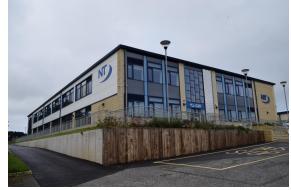

## TRETHERRAS SCHOOL

**PROJECT NAME:** 

Tretherras School

**CLIENT:** 

DFE

LOCATION:

Newquay

**M&E ORDER VALUE:** 

£1.24m

**CONTRACTOR:** 

**BAM Construction** 

**CONSULTANT:** 

Hydrock - Plymouth

Dodd Group securred the MEP installations with BAM Construction for Tretherras School in Newquay, Cornwall.

The project involved the construction of a new school classroom block and new school reception, hall, dance studios, kitchen and canteen facilities. Also the provision and installation of the Muga Pitch Lighting.