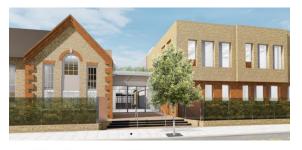

## **BRIDGE ACADEMY - WORK IN PROGRESS**

PROJECT NAME:
Bridge Academy - Work In Progress

CLIENT:
DfE

LOCATION:
Fulham

M&E ORDER VALUE:
£2 Million

CONTRACTOR:
ISG

The new two-storey building provides a much needed double-height hall for sports, fitness training, examinations and seminars. Surrounding the hall are Post 16 teaching spaces set over two levels with a double height internal glazed gallery. The bringing the buildings together and arranging them around innovative external landscaping creates a cohesive TBAP Campus, where the development of learners' personal integrity, self-esteem and citizenship is central to the scheme.